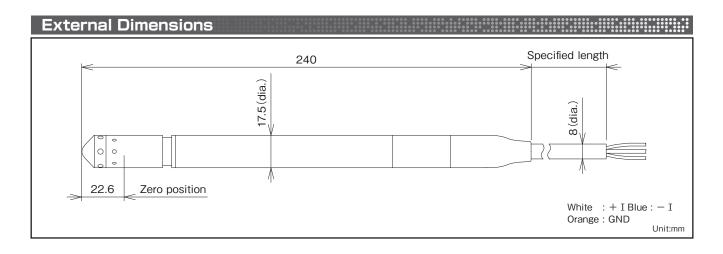

## Detector SL-232B

| Measuring range             | 0 to 10 m、0 to 20 m、0 to 50 m、0 to 100 m、0 to 150 m |
|-----------------------------|-----------------------------------------------------|
| Allowable overload          | Twice the measuring range                           |
| Sensor                      | Semiconductor pressure sensor                       |
| Power source                | DC 16 to 30 V (DC 24 V recommended)                 |
| Output                      | DC 4 to 20 mA (2-wire type)                         |
| Accuracy                    | ±0.25%                                              |
| Temperature characteristic  | ±0.05% of Span / °C                                 |
| Operating temperature range | -5 to +50°C (no freezing allowed)                   |
| Material                    | Type 316 stainless steel                            |
| Weight                      | Approx. 0.2 kg                                      |

# Hollow cable(supplied with the product)

| Minimum bending radius | 200 mm         |
|------------------------|----------------|
| Jacket material        | Polyethylene   |
| Outside diameter       | 8 mm           |
| Weight                 | Approx. 55 g/m |