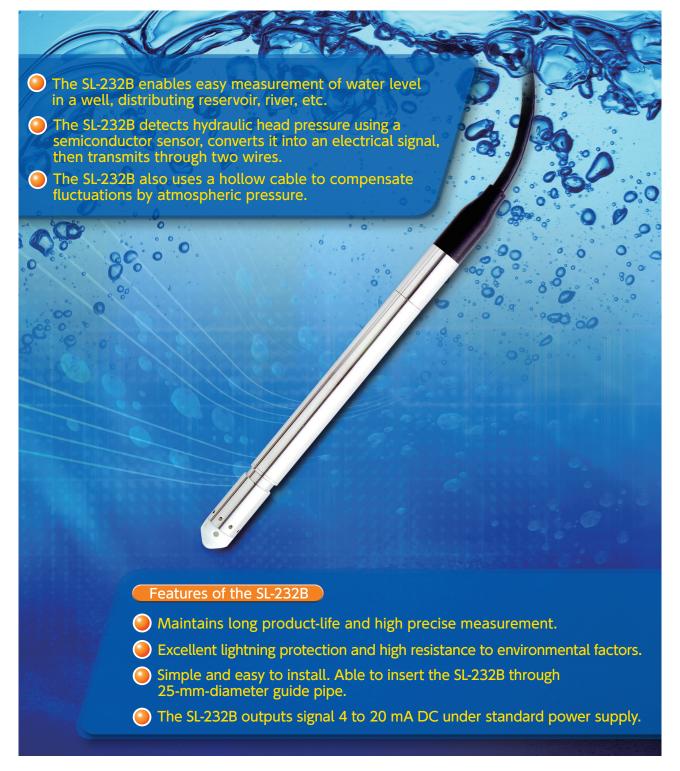

# Small-Diameter Submerged Level Detector

Smaller Probe! For monitoring water level in water supply system and deep well, also for controlling pump operation.

Please read the operation manual before using the product.

## Detector SL-232B

| Measuring range             | 0 to 10 m、0 to 20 m、0 to 50 m、0 to 100 m、0 to 150 m |
|-----------------------------|-----------------------------------------------------|
| Allowable overload          | Twice the measuring range                           |
| Sensor                      | Semiconductor pressure sensor                       |
| Power source                | DC 16 to 30 V (DC 24 V recommended)                 |
| Output                      | DC 4 to 20 mA (2-wire type)                         |
| Accuracy                    | ±0.25%                                              |
| Temperature characteristic  | ±0.05% of Span / °C                                 |
| Operating temperature range | -5 to +50°C (no freezing allowed)                   |
| Material                    | Type 316 stainless steel                            |
| Weight                      | Approx. 0.2 kg                                      |